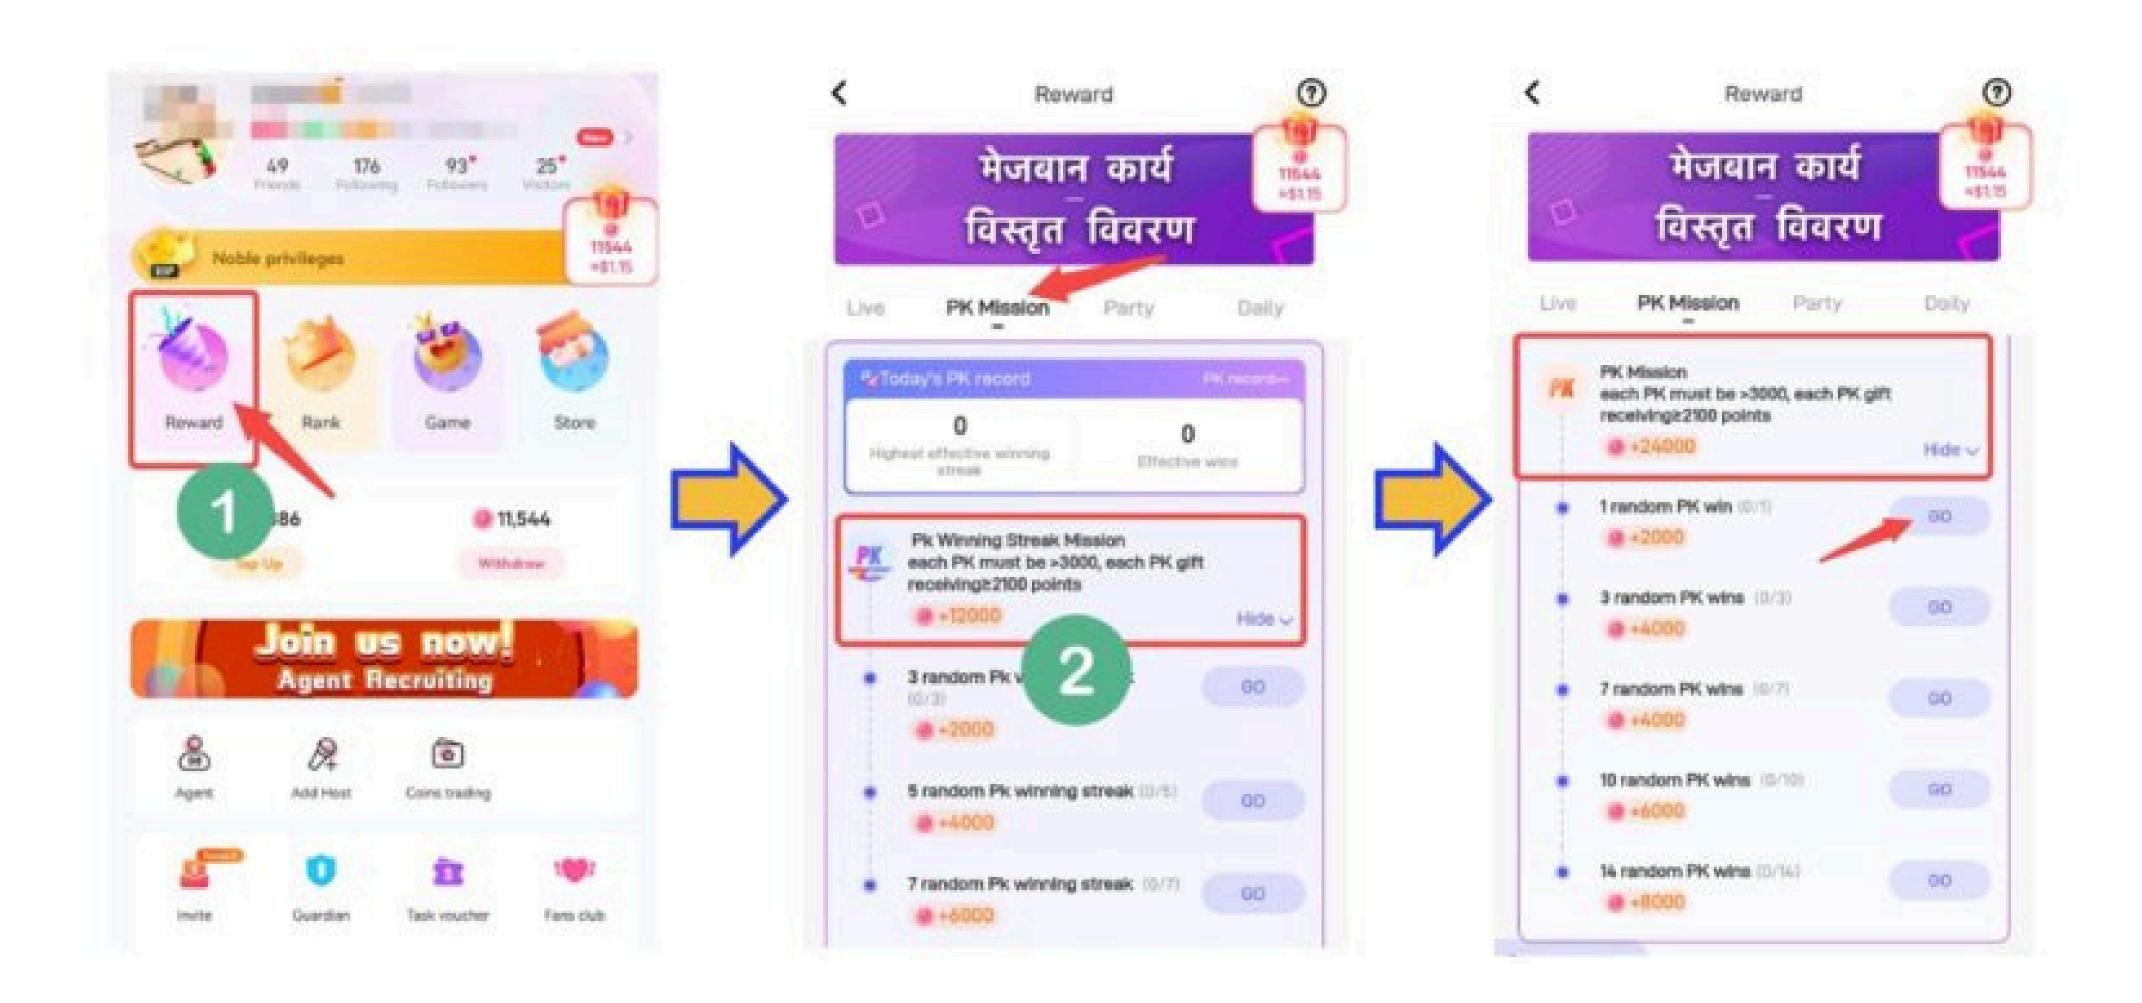

#### Random PK Rewards

Win up to \$3.6 daily through PK rewards:

Overview of PK Rewards.

- Click "Reward" on the profile page, and check the "PK Mission" page. Then click "Go" to start the earning process.
- Click the "PK" icon, and start Random Pk.