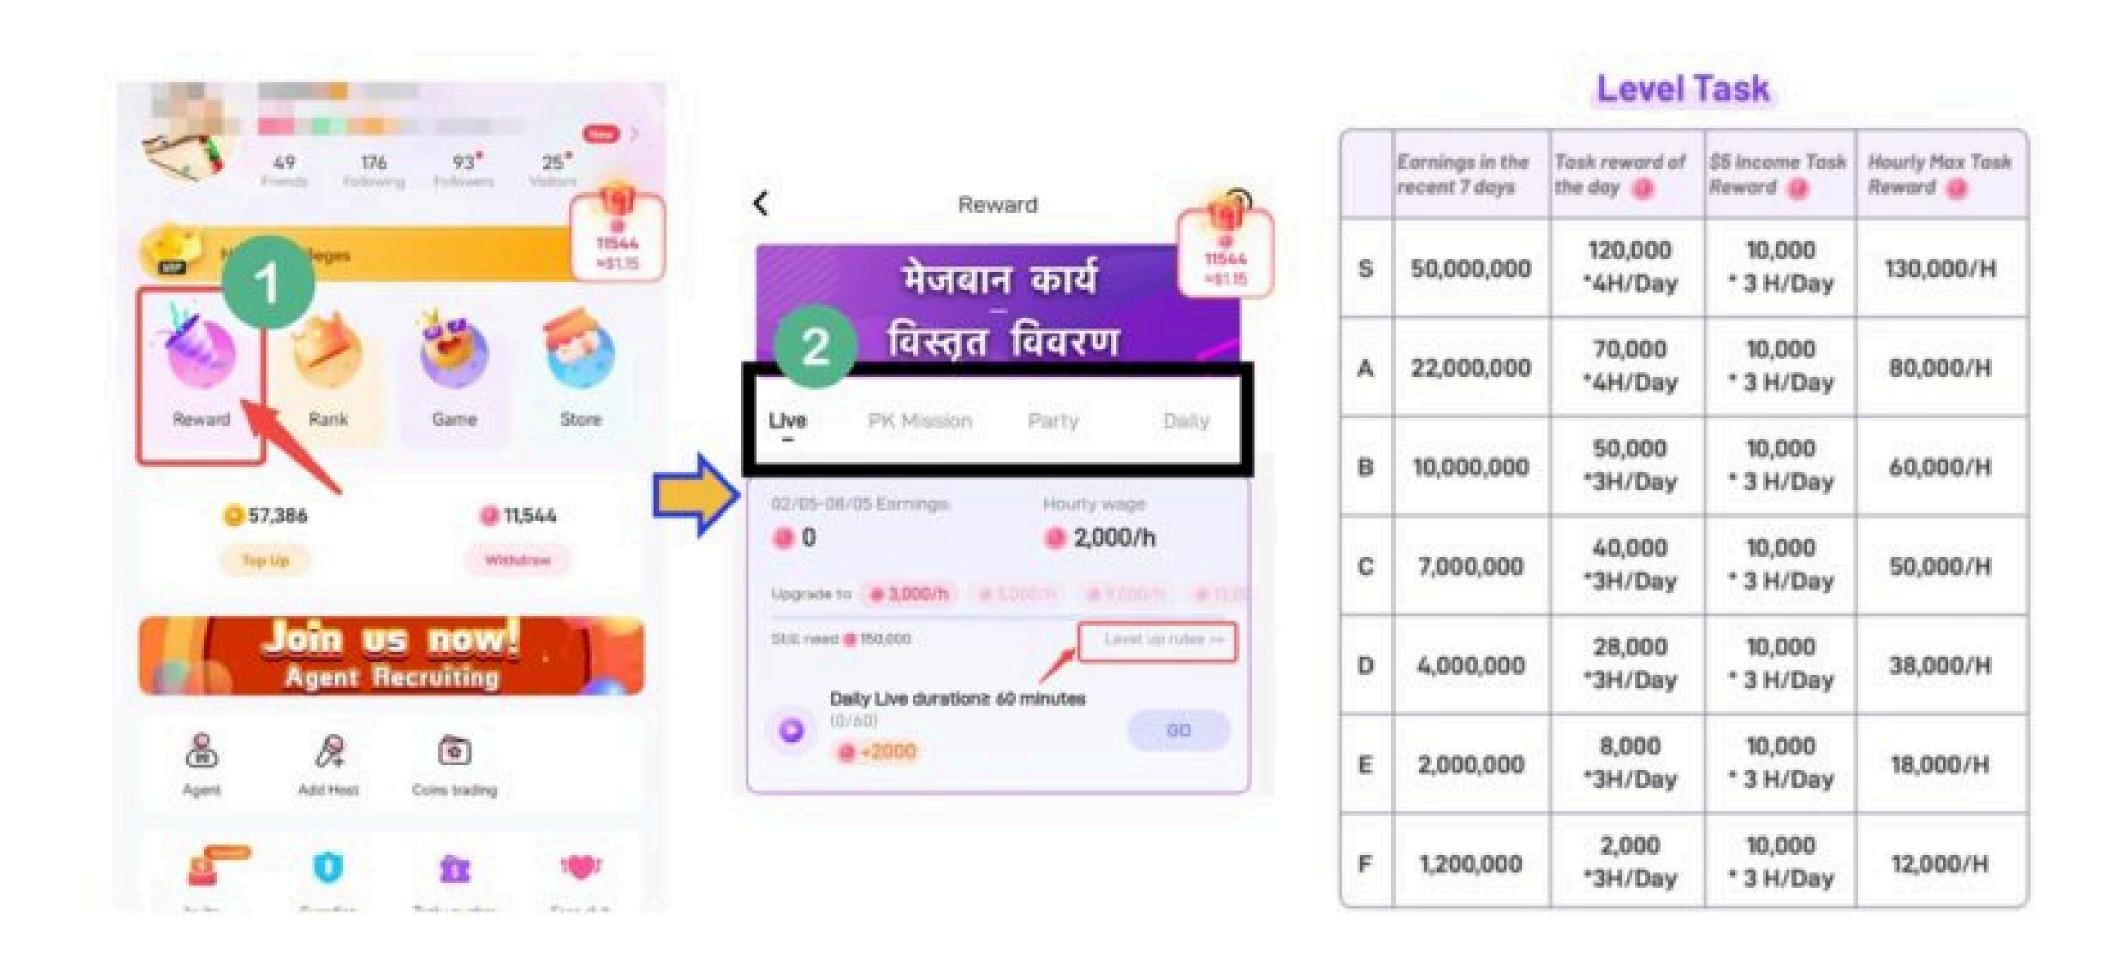

#### Live Task Rewards:

Click "Reward" on the profile page then click on the "Live Task" page and check "Level up rules" to know more.

#### For New Mimi Live Host:

- Hosts within 7 days of registration can earn 30,000 points for 3hr/daily.
- Extra hourly task Reward of 15,000 points 3hr/daily.

#### For Ordinary Mimi Live Host:

• Earn a maximum of 32,000 points daily.