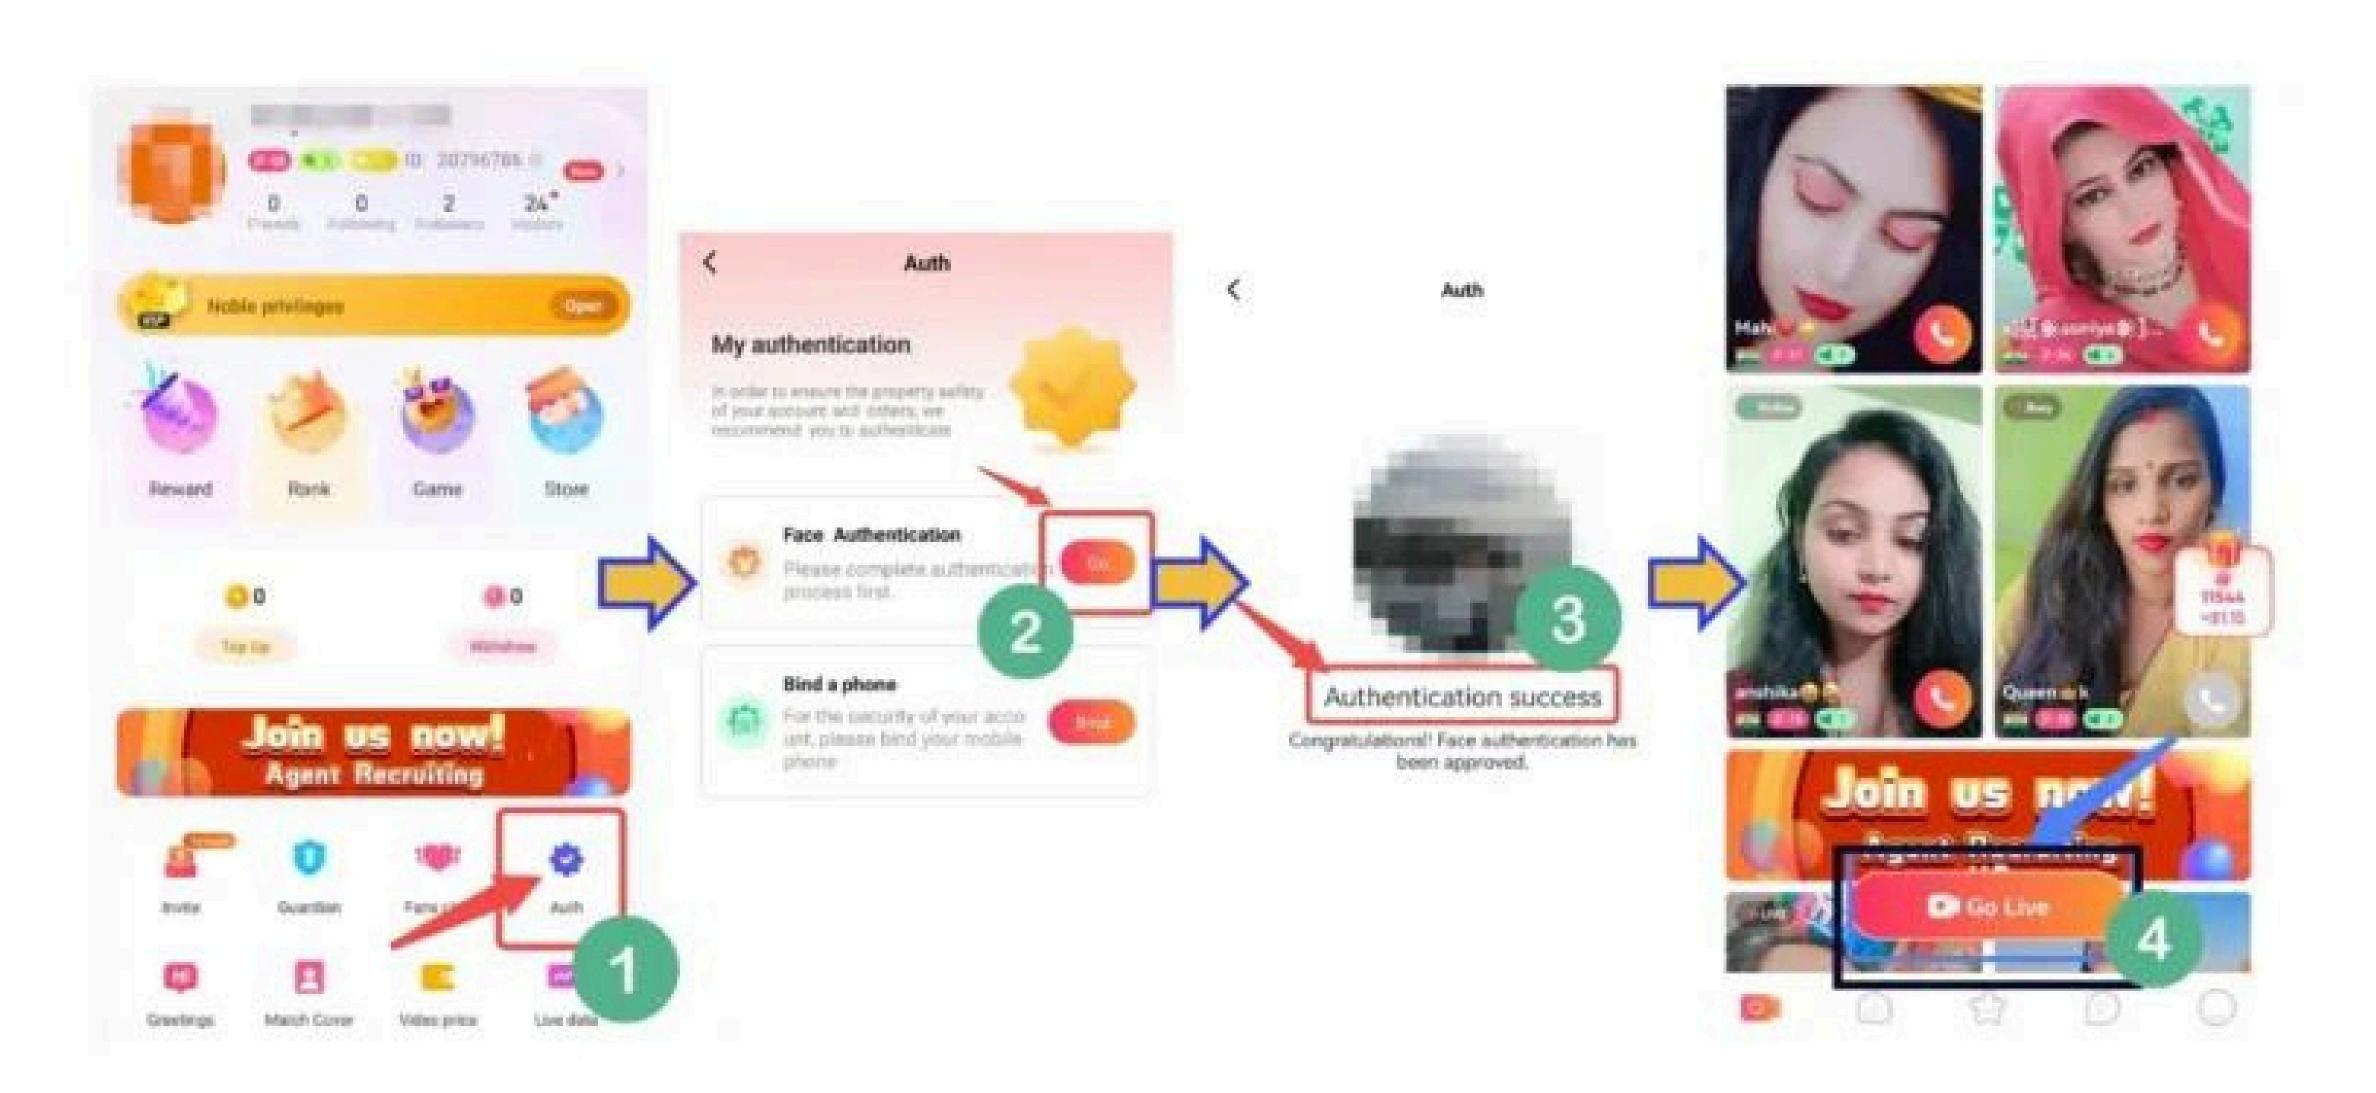

# HOW TO GO LIVE?

- Click the "Auth" icon on the profile page and start the face authentication process by clicking "Go".
- Upload your photo, then click "Start to certificate"
- After the authentication, you will see the confirmation on the screen.
- Click "Go Live", then upload a cover photo.