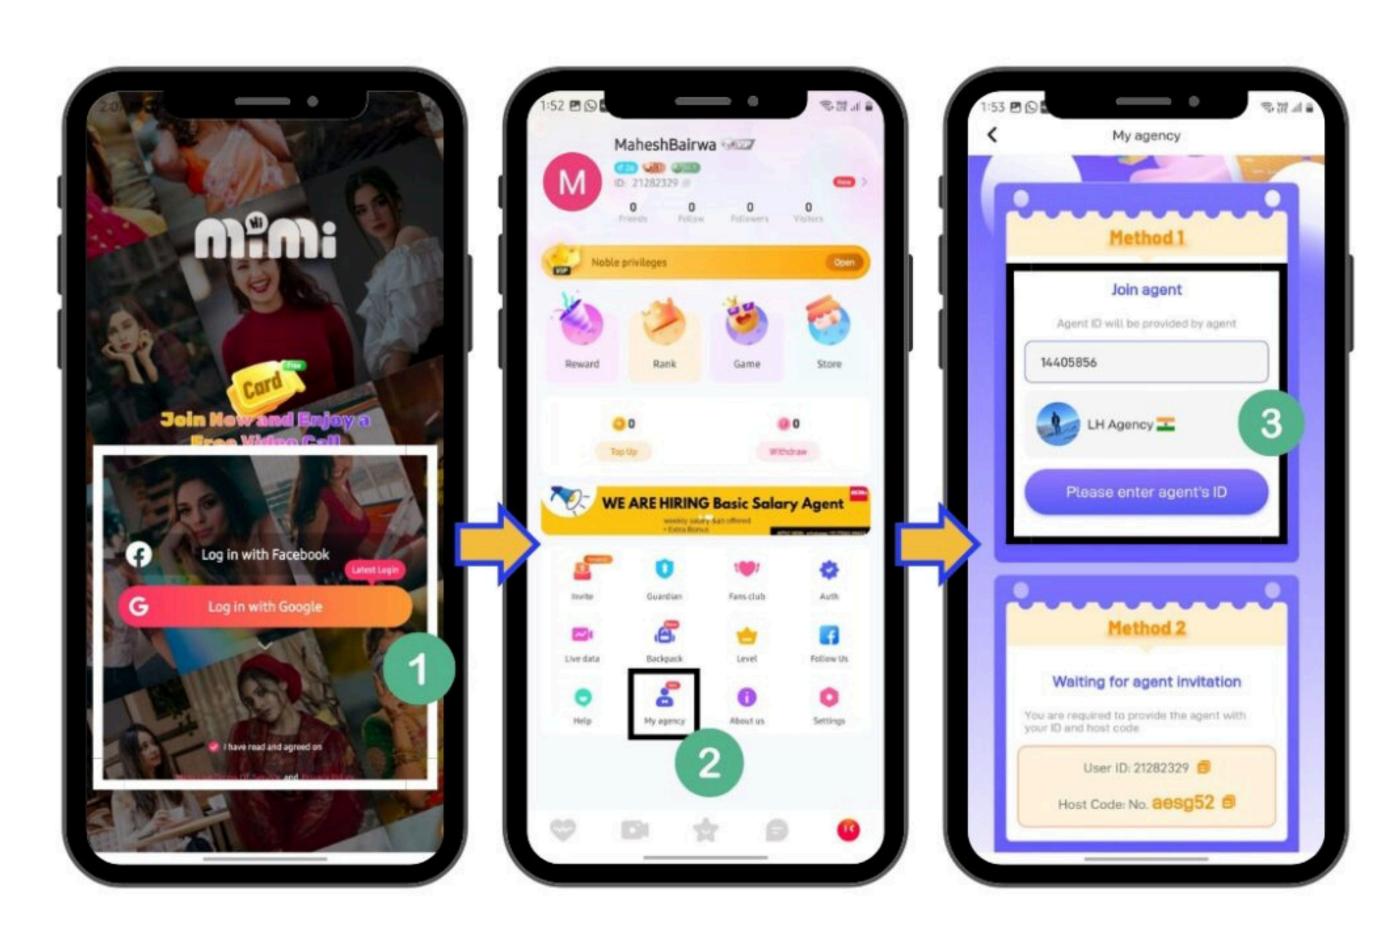

#### Method 1: Become MiMi Host Using Agent ID

- 1. Download the MiMi Live App
- 2. Install & Register on the MiMi Live App.
- 3. Click on 'My Agent' from the Home Page
- 4. Enter Agent ID '14405856' to Join The Agency.

#### Method 2: Become MiMi Host Using Agent ID

- 1. <u>Download the MiMi Live App</u>
- 2. Install & Register on the MiMi Live App.
- 3. Open the "My Agent" option from Profile.
- 4. Share Mimi ID & Host Code with the agent.
- 5. Confirm agent invitation received in app messages.