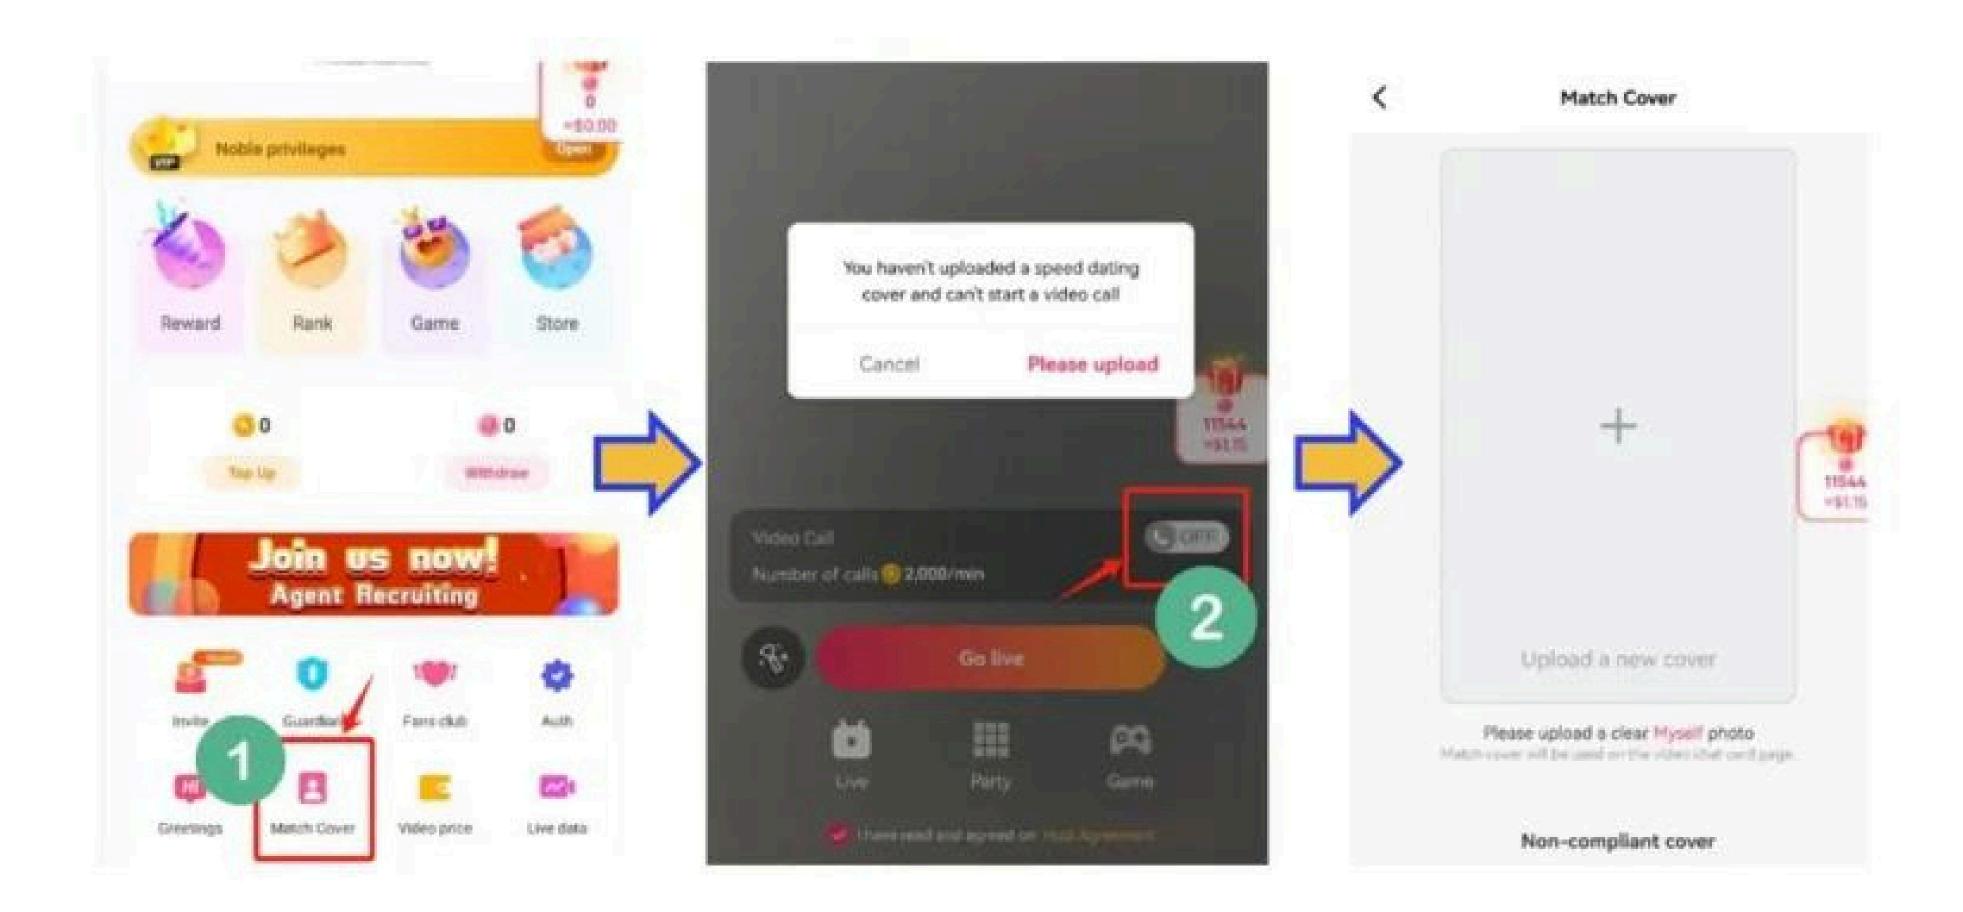

# HOW TO START VIDEO GALL

#### Earn through video calls:

- Click on "Match Cover".
- Upload a Cover Photo
- Then click the icon to open the function and "Go Live".