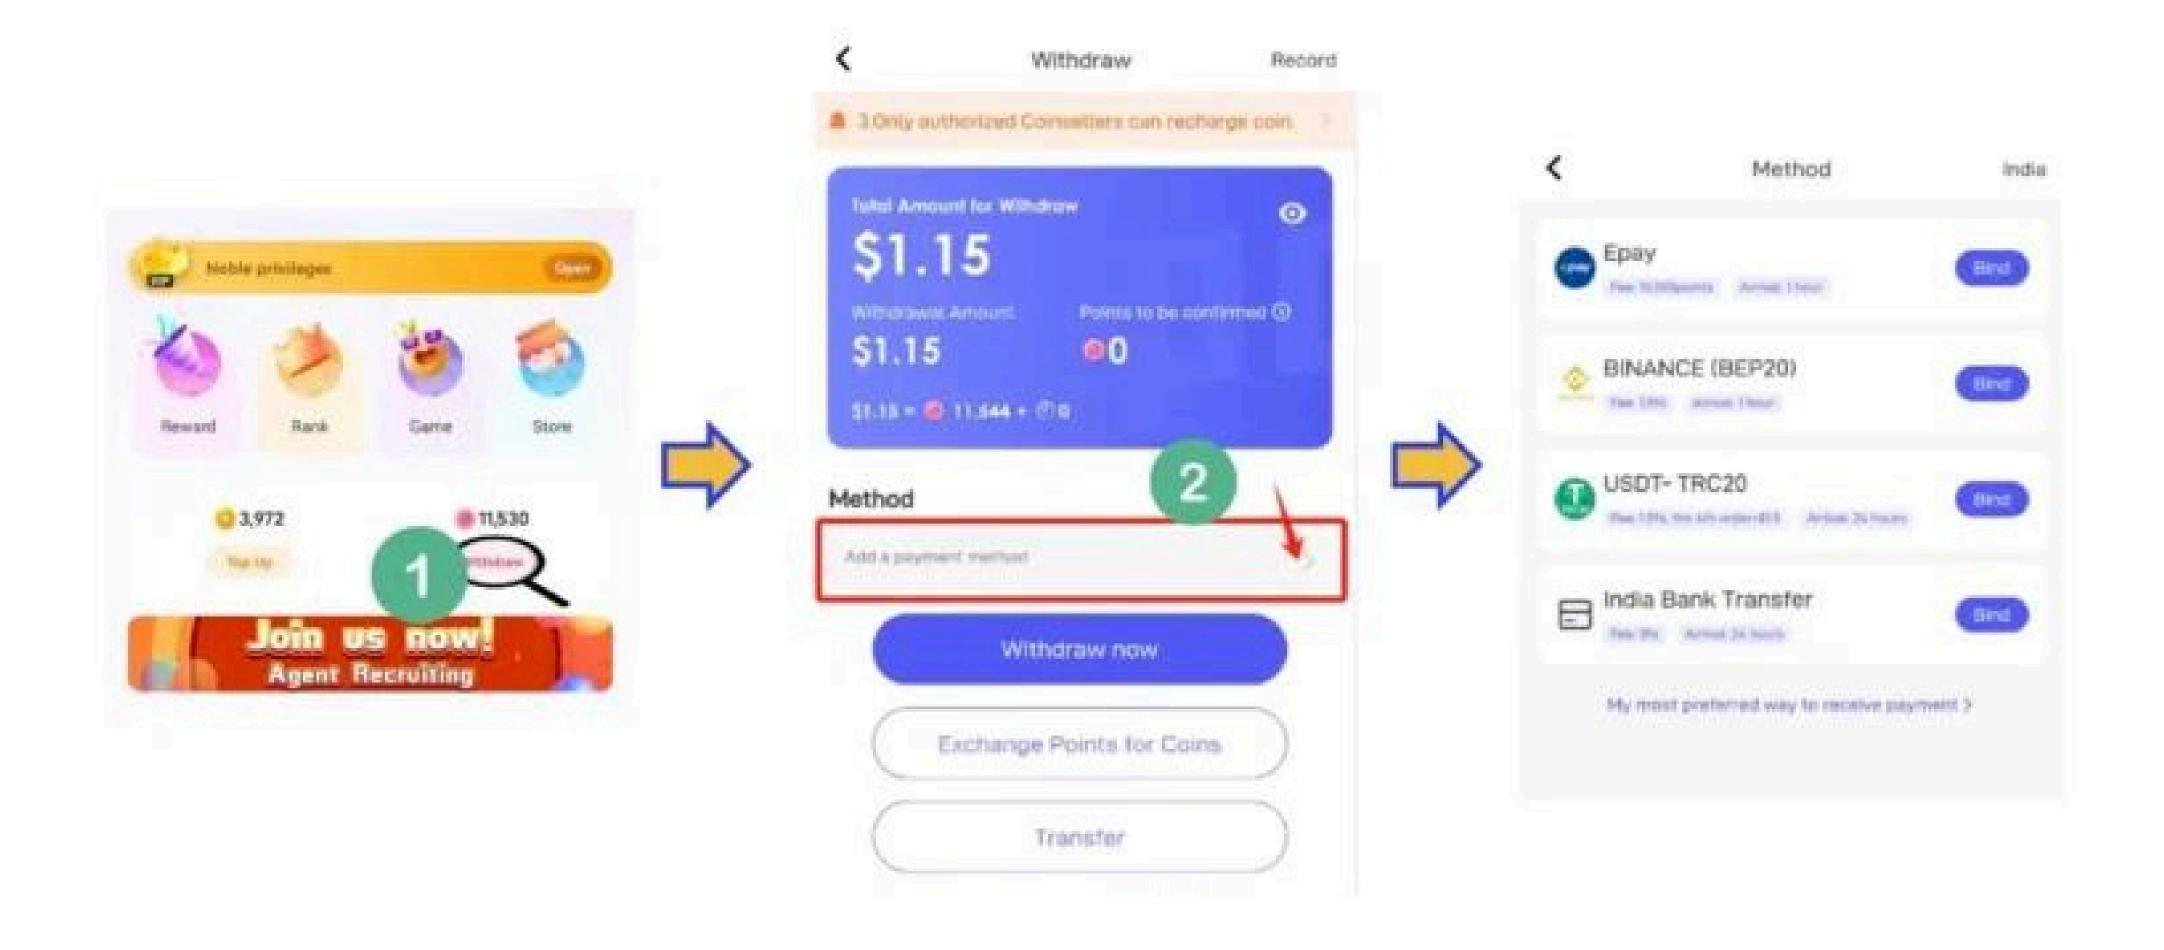

# HOW TO WITHDRAW FROM MIMI LIVE?

- Click "Withdraw" on the Withdraw Page.
- Add a payment method that we offer and bind it
- After binding the payment, Click on "Withdraw now"

# MIMI PAYMENT WITHDRAWAL RULES:

- The conversion rate: 10000 Points = 86 Rupees.
- The minimum withdrawal amount is \$10 and has to be a multiple of 10. Any remaining amount will be carried out for the next week's cycle.
- The service charges will be applied to the withdrawal amount and it varies due to the difference in withdrawal rules and currency rates across different payment methods.