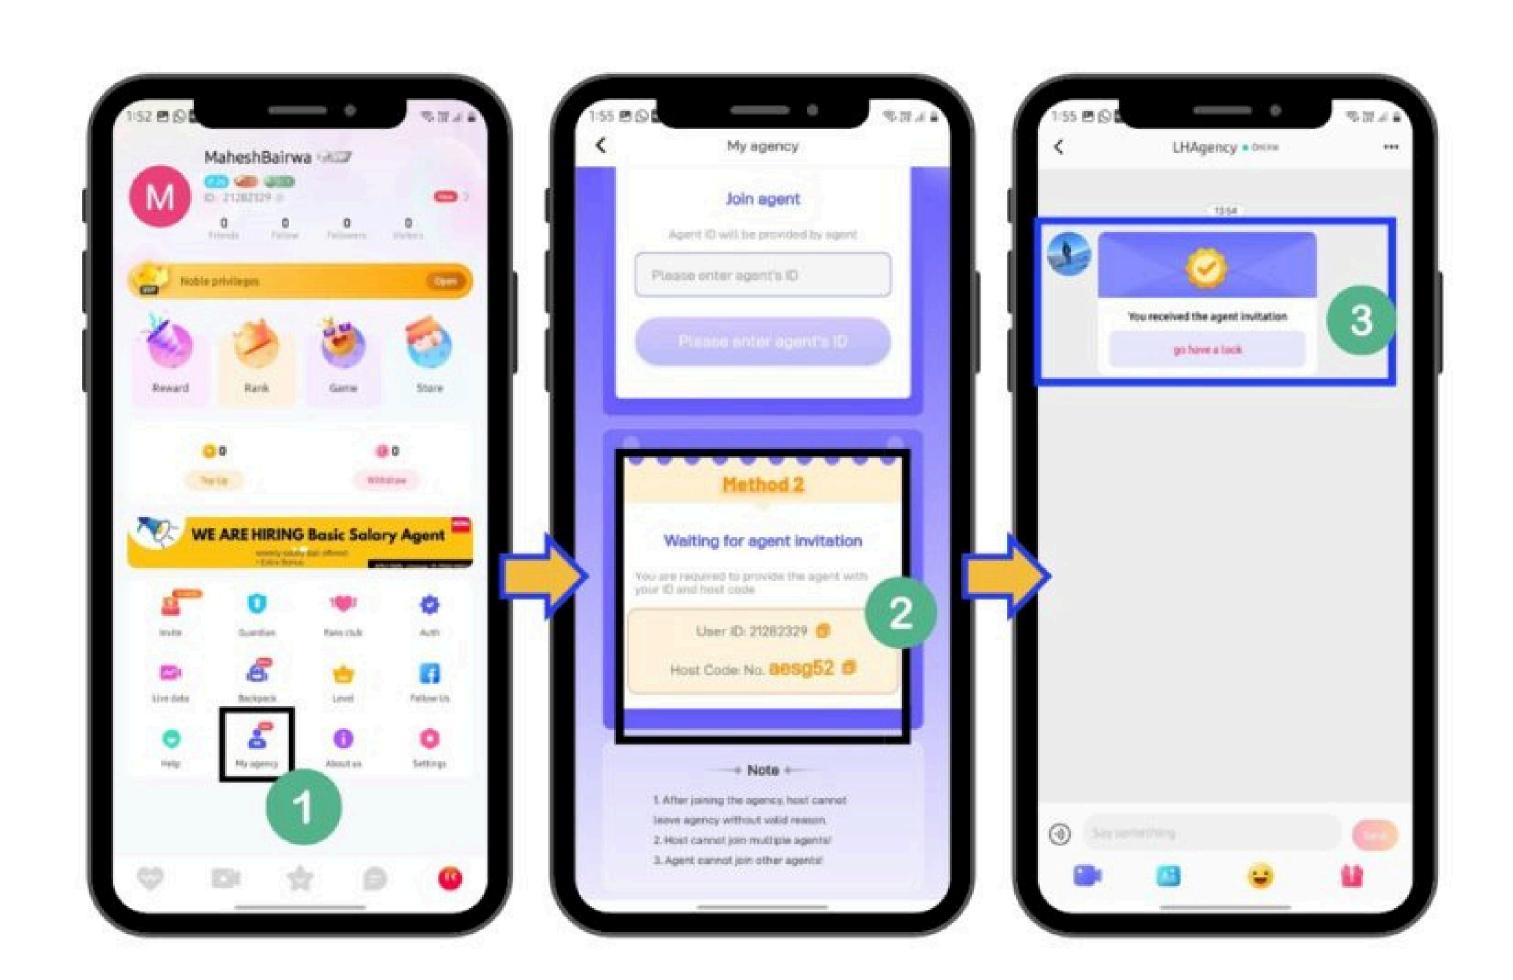

#### Method 2: Become MiMi Host Using Agent ID

- 1. <u>Download the MiMi Live App</u>
- 2. Install & Register on the MiMi Live App.
- 3. Open the "My Agent" option from Profile.
- 4. Share Mimi ID & Host Code with the agent.
- 5. Confirm agent invitation received in app messages.

Note: Every host must complete "face authentication" immediately for streaming after joining the agency.